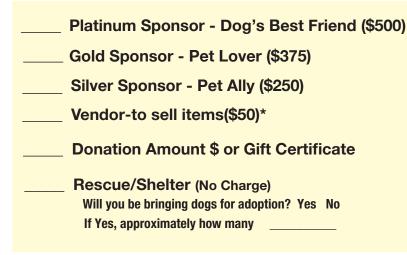

## SPONSOR/VENDOR/DONATION REGISTRATION

19th Annual North Brunswick

## Dog Walk-a-Thon Adoption Event

SAVE A LIFE WITH EVERY STEP!

SUNDAY, SEPT 24, 2023 • 11AM-3PM
Rain Date Oct 1
North Brunswick Community Park
2053 Route 130 South • North Brunswick

Refer to attached page for Sponsorship benefits Sponsorship Deadline Aug 7, 2023

> ALL DONATIONS ARE TAX DEDUCTIBLE we are a tax-exempt 501 (C)(3) EIN 51-0459000

Make checks payable to: North Brunswick Humane Association

Info: info@northbrunswickhumane.org Michele 732-713-3532

\*Set up 8:00 AM to 10:00 AM